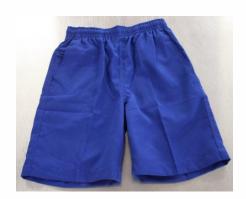

#### **EVERY DAY**

Royal blue polo with school emblem

Royal blue shorts

Culottes

Zip front dress

Ankle / short socks black

Shoes closed in black (black laces if worn)

Hat royal blue with logo (prep red)