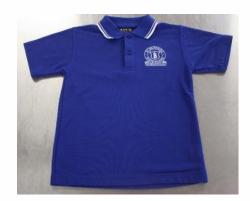

#### **EVERY DAY**

Royal blue polo with school emblem

Royal blue shorts

Culottes

Zip front dress

Ankle / short socks black

Shoes closed in black (black laces if worn)

Hat royal blue with logo (prep red)

### **EVERY DAY UNIFORM**

Current Stock only.
Dress will be phased
out as stock dictates.