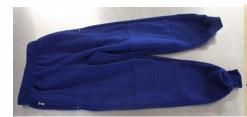

#### WINTER

(as above with)

Royal blue tracksuit pant

Royal blue tracksuit top with school emblem

Royal blue long Pant /cargo/slimline

Zip front dress with stockings/tights

Polar fleece jacket with emblem

### WINTER UNIFORM