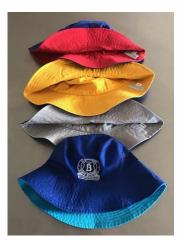

- PE class days at school
- Athletics/Swimming Carnivals/Cross Country

School Hat is to be broad brimmed/ or bucket hat, royal blue with school logo or reversible house colour. School hats must always be worn when students are outside.

### **SPORT UNIFORM**

HATS / BAGS