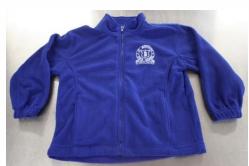

#### WINTER

(as above with)

Royal blue tracksuit pant

Royal blue tracksuit top with school emblem

Royal blue long Pant /cargo/slimline

Zip front dress with stockings/tights

Polar fleece jacket with emblem