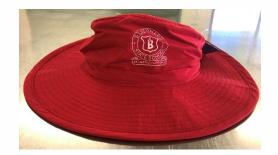

- PE class days at school
- Athletics/Swimming Carnivals/Cross Country

School Hat is to be broad brimmed/ or bucket hat, royal blue with school logo or reversible house colour. School hats must always be worn when students are outside.

### **SPORT UNIFORM**

HATS / BAGS