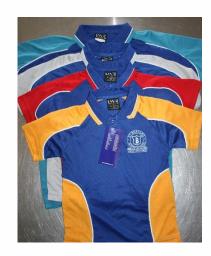

#### **EVERY DAY**

Royal blue polo with school emblem

Royal blue shorts

Culottes

Zip front dress

Ankle / short socks black

Shoes closed in black (black laces if worn)

Hat royal blue with logo (prep red)

### **SPORT**

Sport shirt with emblem (house colour)

Royal blue shorts

Culottes

Ankle / short socks black

Jogger closed in black (black laces if worn)

Hat royal blue with logo (prep red) or

Sport reversible hat (house colour)