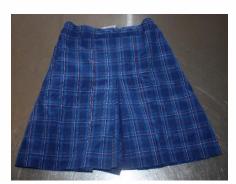

#### **EVERY DAY**

Royal blue polo with school emblem

Royal blue shorts

Culottes

Zip front dress

Ankle / short socks black

Shoes closed in black (black laces if worn)

Hat royal blue with logo (prep red)

### **EVERY DAY UNIFORM**

Current Stock only.
Dress will be phased
out as stock dictates.