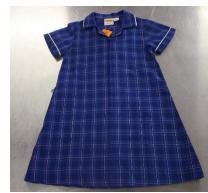

#### **EVERY DAY**

Royal blue polo with school emblem

Royal blue shorts

Culottes

Zip front dress

Ankle / short socks black

Shoes closed in black (black laces if worn)

Hat royal blue with logo (prep red)

### **EVERY DAY UNIFORM**

Current Stock only.
Dress will be phased
out as stock dictates.