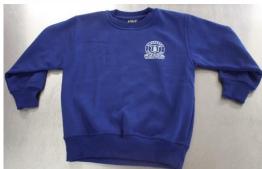

#### WINTER

(as above with)

Royal blue tracksuit pant

Royal blue tracksuit top with school emblem

Royal blue long Pant /cargo/slimline

Zip front dress with stockings/tights

Polar fleece jacket with emblem